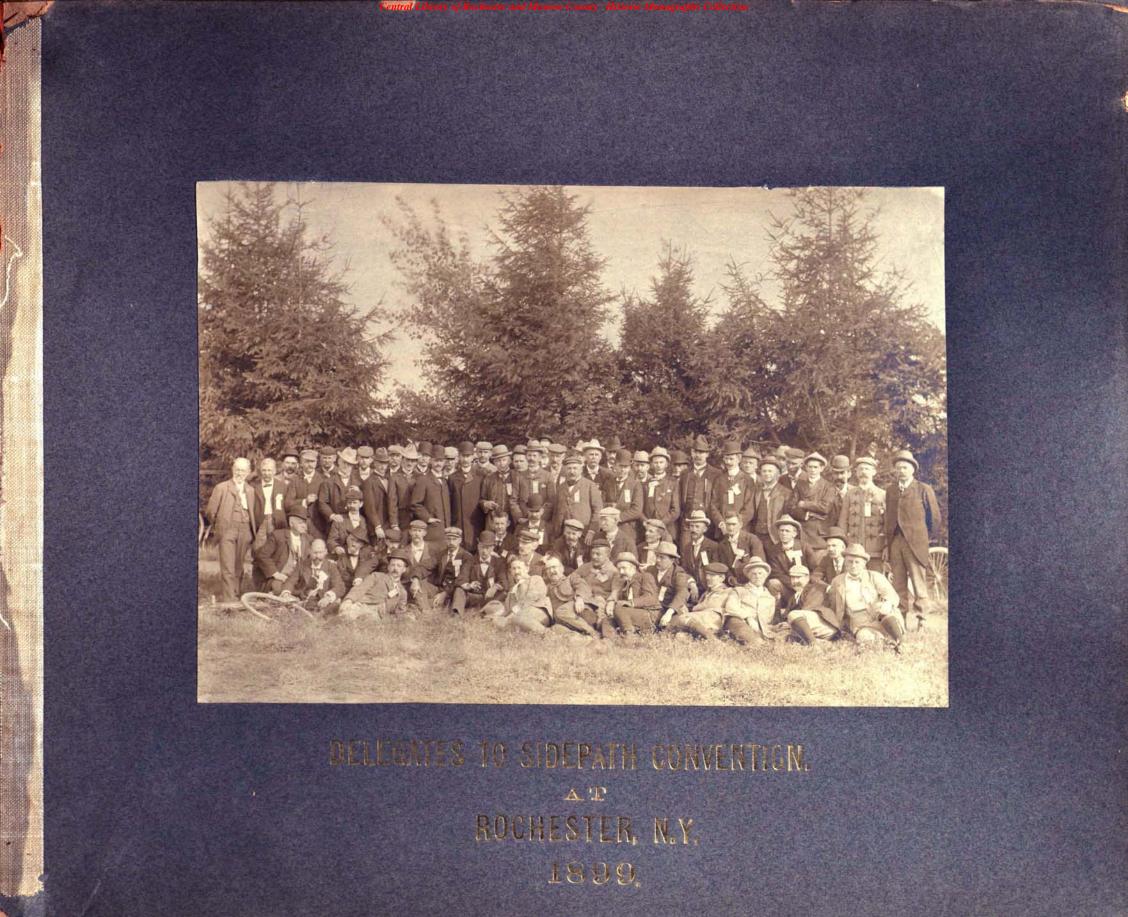

SCOTTSWILLE PATH.





SCOTTSVILLE PATH.





NOGE ROAD PATH.





EMPLOYEES SIBEPATH COMMISSION, AND MAGHENERY,



EAST AVE, PATH.





HIGHLAND AVE, PATH,



## SEA BREEZE PATH,



W. HENRIETTA PATH.



CHARLOTTE PATH



SCOTT ROAD PATH.



ELMWOOD AVE. PATH.





CHABLOFFE PATH.



E, HENBIETTA PATH.





SEA BBEEZE PATH.



EAST AVE. PATH.



CHURCHVILLE PATH.



SCOTTSVELLE PATH,





CHARLOTTE PATH, PARK.





CHARLOTTE PATH, PARK.





SCOTTSVILLE PATH,





FOREST LAWN PATH.



SCOTT RCAD PATH.



FOREST LAWN PATH.





## CHURCHVILLE PATH.

UR CHVILLE PATH



## W. HENRIETTA PATH.



W. HENRIETTA PATH.





W. HENRIETTA PATH,





SEA BREEZE PATH.



SCOTTSVILLE PATH.





HERHLAND AVE. PATH.



MONROE AVENUE PATH



SCOTTSVILLE PATH





SCOTESVILLE PATH,





RIDGE ROAD PA